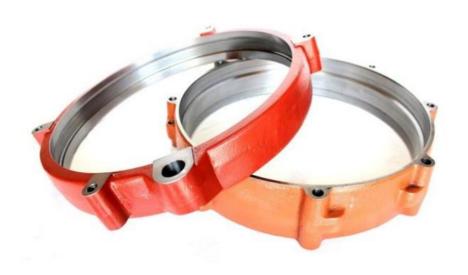

## Multiducts & Water Jackets

Multiduct & Water jacket are the two parts that are exposed to severe operating parameters. The rate of corrosion / erosion & resultant failure has been a regular feature of these parts.

MPI delivers Multiducts & Water Jackets at a most competitive price maintaining the quality to meet the life expectancy.

Multiducts are made from SiMo casting & latest versions with Nimonic sleeves are also available.

Multiducts & Water Jackets are machined to perfection & undergo thorough quality checks to ensure their reliability.

**MPI** provides Multiducts and/or Jackets for following engines;

W20

W26

Vasa 32/32LN/32GD/32DF/34SG