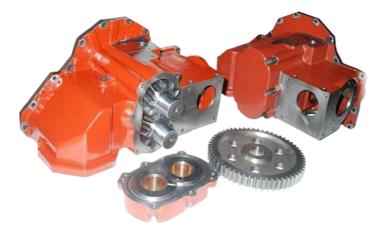

Individual components such as impellers in various diameters, pump shafts, screws, gears, clamps, mechanical seals, bearings, bushes, sealing kits and sub-assemblies are also available.

The gears are precision machined and heat treated.

High-quality **GGG40 castings** are used for housings and covers.

Aluminum molds ensure better casting quality, minimal defects, and superior surface finish.

MPI stocks John Crane mechanical seals for all water pump spare part sets.