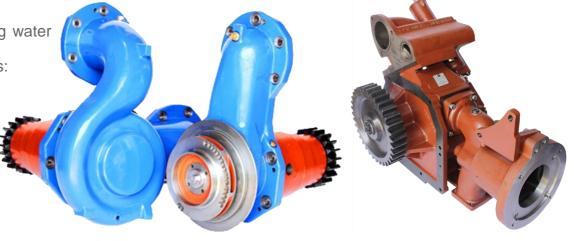

## Cooling Water & Lube Oil Pumps

Marine Power International (MPI) delivers HT & LT cooling water pumps and Lube oil pumps for the below-listed engine models:

- Wartsila
- MAN B&W
- RR Bergen
- **CAT MaK**

Individual components such as impellers in various diameters, pump shafts, screws, gears, clamps, mechanical seals, bearings, bushes, sealing kits and sub-assemblies are also available.

The gears are precision machined and heat treated.