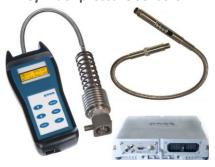

#### **Indicators, Sensors & Systems**

**Camshafts** 

Filters, Pipe fittings & Pipe clamps

**Turbocharger speed sensors** 

**Exhaust bellows** 