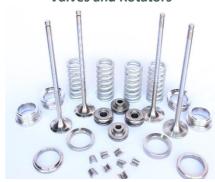

# **Key Principals**

**Fuel Injection Equipment** 

**Valves and Rotators** 

(a) FEDERAL-MOGUL

Pistons, Gudgeon pins and Liners

Driven by performance

Bearings for 2 & 4 stroke engines

**Piston rings** 